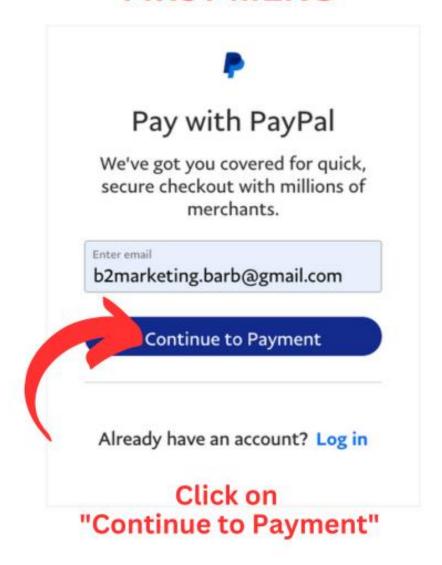

## PAYING BY CREDIT CARD VIA PAYPAL

There are three separate steps for paying by Credit Card via PayPal. Each of the menus have PayPal logos, which is confusing, but will lead you to payment by major credit card.

Once you fill out the COMW registration form, on which you should have indicated payment by PayPal/Credit Card, it should bring you to this menu:

## FIRST MENU





## **THIRD MENU**

|  | Pay with debit or co            | redit card                        |  |
|--|---------------------------------|-----------------------------------|--|
|  | We don't share your fine        | social details with the merchant. |  |
|  | Country/Region<br>United States |                                   |  |
|  | Errut<br>b2marketing.barb@      | gmail.com 0                       |  |
|  | 44.44                           | None number                       |  |
|  | number MM / YY                  | cw                                |  |
|  | Billing address                 |                                   |  |
|  | First name<br>Barbara           | Last name<br>McGowan              |  |
|  | Street address                  |                                   |