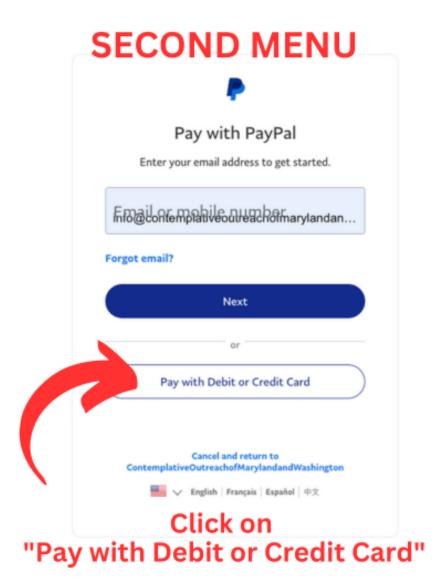

Once you fill out the COMW registration form, on which you should have indicated payment by PayPal/Credit Card, it should bring you to this menu: